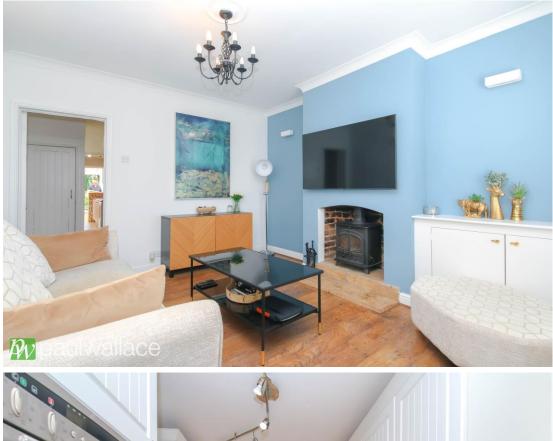

## Old Highway, Hoddesdon, EN11 0NS

Situated within walking distance to Rye House railway station, this charming semi-detached Victorian cottage boasts two bedrooms and an office space, with potential to extend into loft space (stpp) and offered chain-free. The property features a stunning 80-foot rear garden with side access, providing a secluded outdoor space perfect for relaxation and entertaining. The interior is beautifully presented throughout, with a bright and spacious lounge, separate dining room, and a convenient ground floor w.c. The superb kitchen is well-equipped and leads to a conservatory, offering additional living space. The property also benefits from a modern bathroom suite, double glazed windows, and gas central heating for year-round comfort. Additional highlights include a large timber workshop, which could be used as a home office or gym, adding versatility to the property. With its convenient location, charming features, and spacious layout, this Victorian cottage offers a perfect blend of character and modern amenities.

## Key features

•Two bedrooms plus office space, with potential to extend into loft space (stpp)

•Walking distance of Rye House station

•Large timber workshop ideal for home office or gym

•Gas central heating and double glazed windows

•Stunning 80-foot rear garden

•Superb kitchen and separate dining room

•Modern bathroom suite

•Chain free

noudesuon@paulwallace.c

01992 466471

TOTAL FLOOR AREA : 952 sq.ft. (88.4 sq.m.) approx.

Whilst every attempt has been made to ensure the accuracy of the floorplan contained here, measurements of doors, windows, rooms and any other items are approximate and no responsibility is taken for any error, omission or mis-statement. This plan is for illustrative purposes only and should be used as such by any prospective purchaser. The services, systems and appliances shown have not been tested and no guarantee as to their operability or efficiency can be given. Made with Metropix ©2024