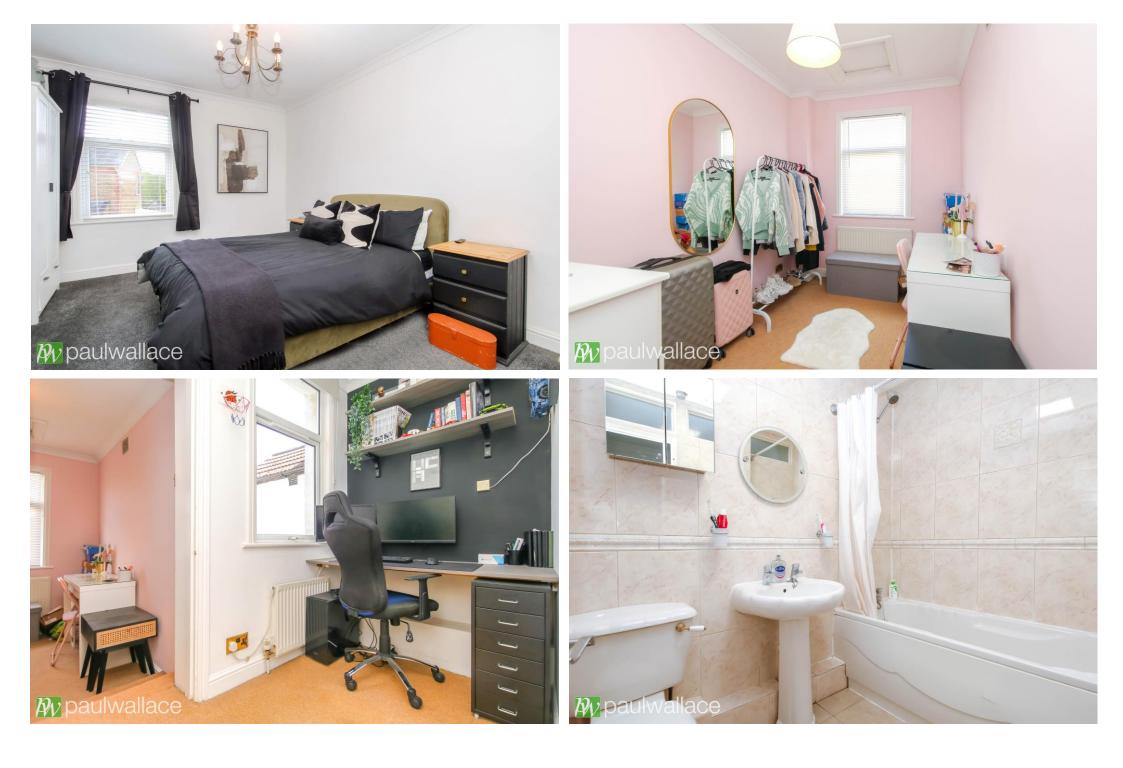

## Old Highway, Hoddesdon, EN11 0NS

Situated within walking distance to Rye House railway station, this charming semi-detached Victorian cottage boasts two bedrooms and an office space, with potential to extend into loft space (stpp) and offered chain-free. The property features a stunning 80-foot rear garden with side access, providing a secluded outdoor space perfect for relaxation and entertaining. The interior is beautifully presented throughout, with a bright and spacious lounge, separate dining room, and a convenient ground floor w.c. The superb kitchen is well-equipped and leads to a conservatory, offering additional living space. The property also benefits from a modern bathroom suite, double glazed windows, and gas central heating for year-round comfort. Additional highlights include a large timber workshop, which could be used as a home office or gym, adding versatility to the property. With its convenient location, charming features, and spacious layout, this Victorian cottage offers a perfect blend of character and modern amenities.