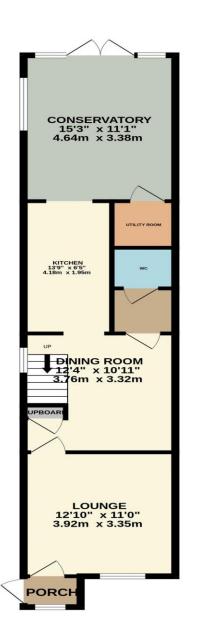

•Stunning 80-foot rear garden

•Superb kitchen and separate dining room

•Modern bathroom suite

•Chain free

noudesuon@paulwallace.c

01992 466471

TOTAL FLOOR AREA : 952 sq.ft. (88.4 sq.m.) approx.

Whilst every attempt has been made to ensure the accuracy of the floorplan contained here, measurements of doors, windows, rooms and any other items are approximate and no responsibility is taken for any error, omission or mis-statement. This plan is for illustrative purposes only and should be used as such by any prospective purchaser. The services, systems and appliances shown have not been tested and no guarantee as to their operability or efficiency can be given. Made with Metropix ©2024