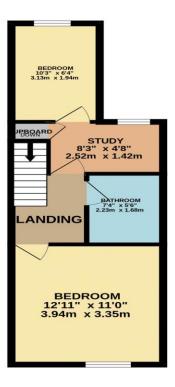

•Stunning 80-foot rear garden

•Superb kitchen and separate dining room

•Modern bathroom suite

•Chain free

noudesuon@paulwallace.c

01992 466471

TOTAL FLOOR AREA : 952 sq.ft. (88.4 sq.m.) approx.

Whilst every attempt has been made to ensure the accuracy of the floorplan contained here, measurements of doors, windows, rooms and any other items are approximate and no responsibility is taken for any error, omission or mis-statement. This plan is for illustrative purposes only and should be used as such by any prospective purchaser. The services, systems and appliances shown have not been tested and no guarantee as to their operability or efficiency can be given. Made with Metropix ©2024