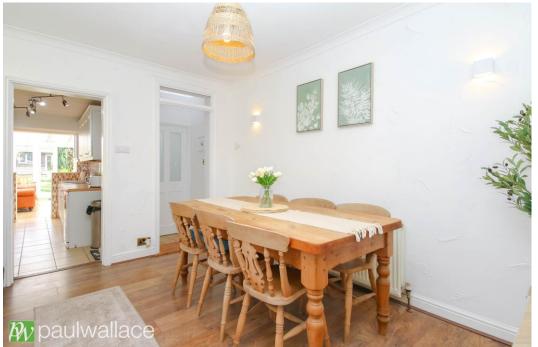

## Old Highway, Hoddesdon, EN11 0NS

Situated within walking distance to Rye House railway station, this charming semi-detached Victorian cottage boasts two bedrooms and an office space, with potential to extend into loft space (stpp) and offered chain-free. The property features a stunning 80-foot rear garden with side access, providing a secluded outdoor space perfect for relaxation and entertaining. The interior is beautifully presented throughout, with a bright and spacious lounge, separate dining room, and a convenient ground floor w.c. The superb kitchen is well-equipped and leads to a conservatory, offering additional living space. The property also benefits from a modern bathroom suite, double glazed windows, and gas central heating for year-round comfort. Additional highlights include a large timber workshop, which could be used as a home office or gym, adding versatility to the property. With its convenient location, charming features, and spacious layout, this Victorian cottage offers a perfect blend of character and modern amenities.

•Stunning 80-foot rear garden

•Superb kitchen and separate dining room

•Modern bathroom suite

•Chain free

noudesuon@paulwallace.c

01992 466471

TOTAL FLOOR AREA : 952 sq.ft. (88.4 sq.m.) approx.

Whilst every attempt has been made to ensure the accuracy of the floorplan contained here, measurements of doors, windows, rooms and any other items are approximate and no responsibility is taken for any error, omission or mis-statement. This plan is for illustrative purposes only and should be used as such by any prospective purchaser. The services, systems and appliances shown have not been tested and no guarantee as to their operability or efficiency can be given. Made with Metropix ©2024