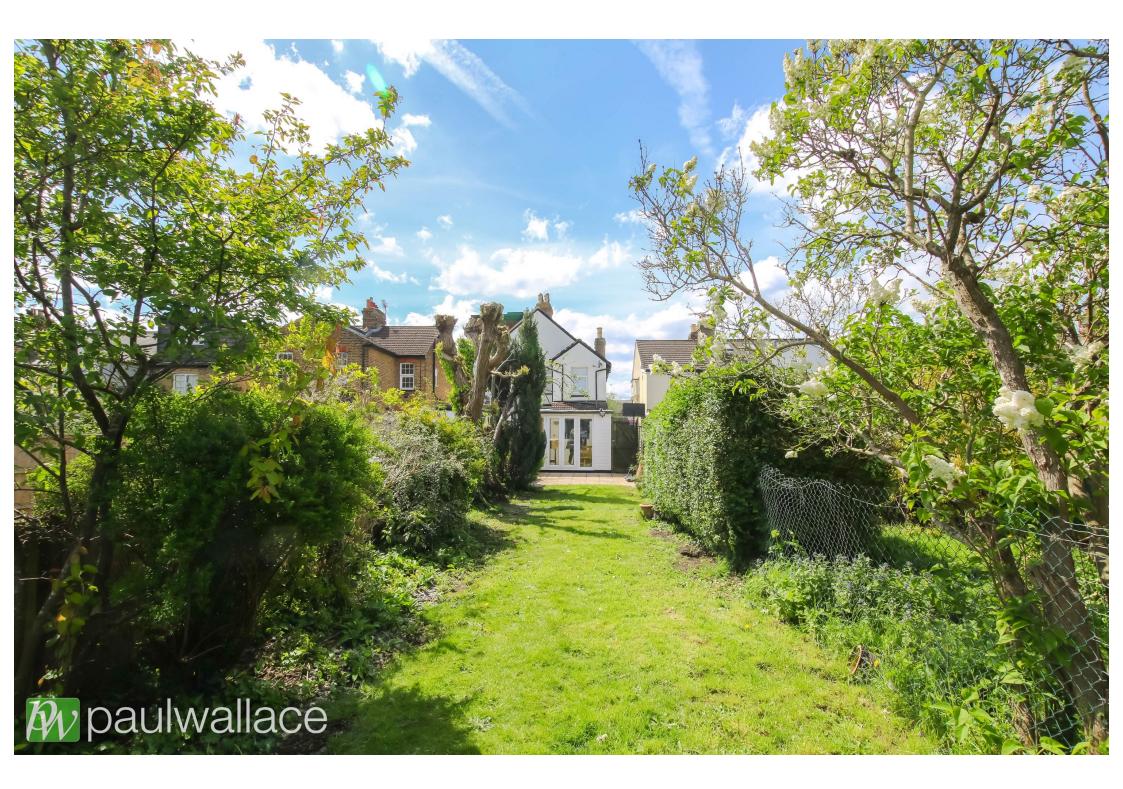

## Old Highway, Hoddesdon, EN11 0NS

Situated within walking distance to Rye House railway station, this charming semi-detached Victorian cottage boasts two bedrooms and an office space, with potential to extend into loft space (stpp) and offered chain-free. The property features a stunning 80-foot rear garden with side access, providing a secluded outdoor space perfect for relaxation and entertaining. The interior is beautifully presented throughout, with a bright and spacious lounge, separate dining room, and a convenient ground floor w.c. The superb kitchen is well-equipped and leads to a conservatory, offering additional living space. The property also benefits from a modern bathroom suite, double glazed windows, and gas central heating for year-round comfort. Additional highlights include a large timber workshop, which could be used as a home office or gym, adding versatility to the property. With its convenient location, charming features, and spacious layout, this Victorian cottage offers a perfect blend of character and modern amenities.

•Stunning 80-foot rear garden

•Superb kitchen and separate dining room

•Modern bathroom suite

•Chain free

noudesuon@paulwallace.c

01992 466471

TOTAL FLOOR AREA : 952 sq.ft. (88.4 sq.m.) approx.

Whilst every attempt has been made to ensure the accuracy of the floorplan contained here, measurements of doors, windows, rooms and any other items are approximate and no responsibility is taken for any error, omission or mis-statement. This plan is for illustrative purposes only and should be used as such by any prospective purchaser. The services, systems and appliances shown have not been tested and no guarantee as to their operability or efficiency can be given. Made with Metropix ©2024