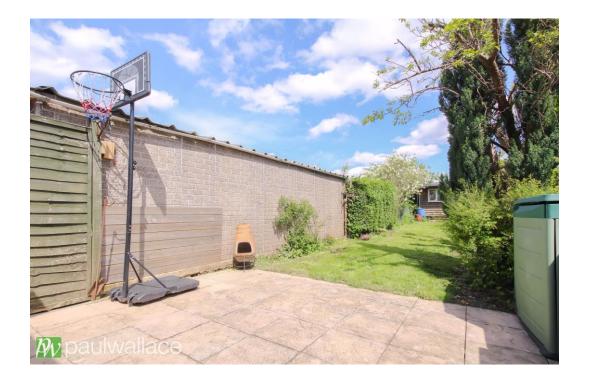

## Old Highway, Hoddesdon, EN11 0NS

Situated within walking distance to Rye House railway station, this charming semi-detached Victorian cottage boasts two bedrooms and an office space, with potential to extend into loft space (stpp) and offered chain-free. The property features a stunning 80-foot rear garden with side access, providing a secluded outdoor space perfect for relaxation and entertaining. The interior is beautifully presented throughout, with a bright and spacious lounge, separate dining room, and a convenient ground floor w.c. The superb kitchen is well-equipped and leads to a conservatory, offering additional living space. The property also benefits from a modern bathroom suite, double glazed windows, and gas central heating for year-round comfort. Additional highlights include a large timber workshop, which could be used as a home office or gym, adding versatility to the property. With its convenient location, charming features, and spacious layout, this Victorian cottage offers a perfect blend of character and modern amenities.

•Stunning 80-foot rear garden

•Superb kitchen and separate dining room

•Modern bathroom suite

•Chain free

noudesuon@paulwallace.c

01992 466471

TOTAL FLOOR AREA : 952 sq.ft. (88.4 sq.m.) approx.

Whilst every attempt has been made to ensure the accuracy of the floorplan contained here, measurements of doors, windows, rooms and any other items are approximate and no responsibility is taken for any error, omission or mis-statement. This plan is for illustrative purposes only and should be used as such by any prospective purchaser. The services, systems and appliances shown have not been tested and no guarantee as to their operability or efficiency can be given. Made with Metropix ©2024