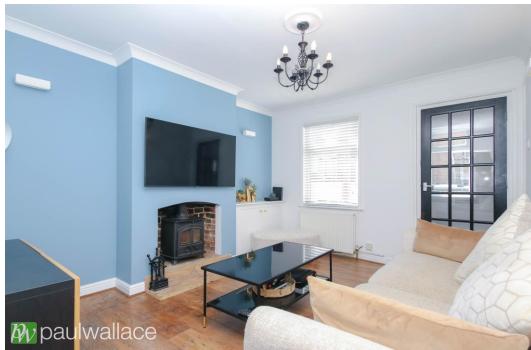

## Old Highway, Hoddesdon, EN11 0NS

Situated within walking distance to Rye House railway station, this charming semi-detached Victorian cottage boasts two bedrooms and an office space, with potential to extend into loft space (stpp) and offered chain-free. The property features a stunning 80-foot rear garden with side access, providing a secluded outdoor space perfect for relaxation and entertaining. The interior is beautifully presented throughout, with a bright and spacious lounge, separate dining room, and a convenient ground floor w.c. The superb kitchen is well-equipped and leads to a conservatory, offering additional living space. The property also benefits from a modern bathroom suite, double glazed windows, and gas central heating for year-round comfort. Additional highlights include a large timber workshop, which could be used as a home office or gym, adding versatility to the property. With its convenient location, charming features, and spacious layout, this Victorian cottage offers a perfect blend of character and modern amenities.