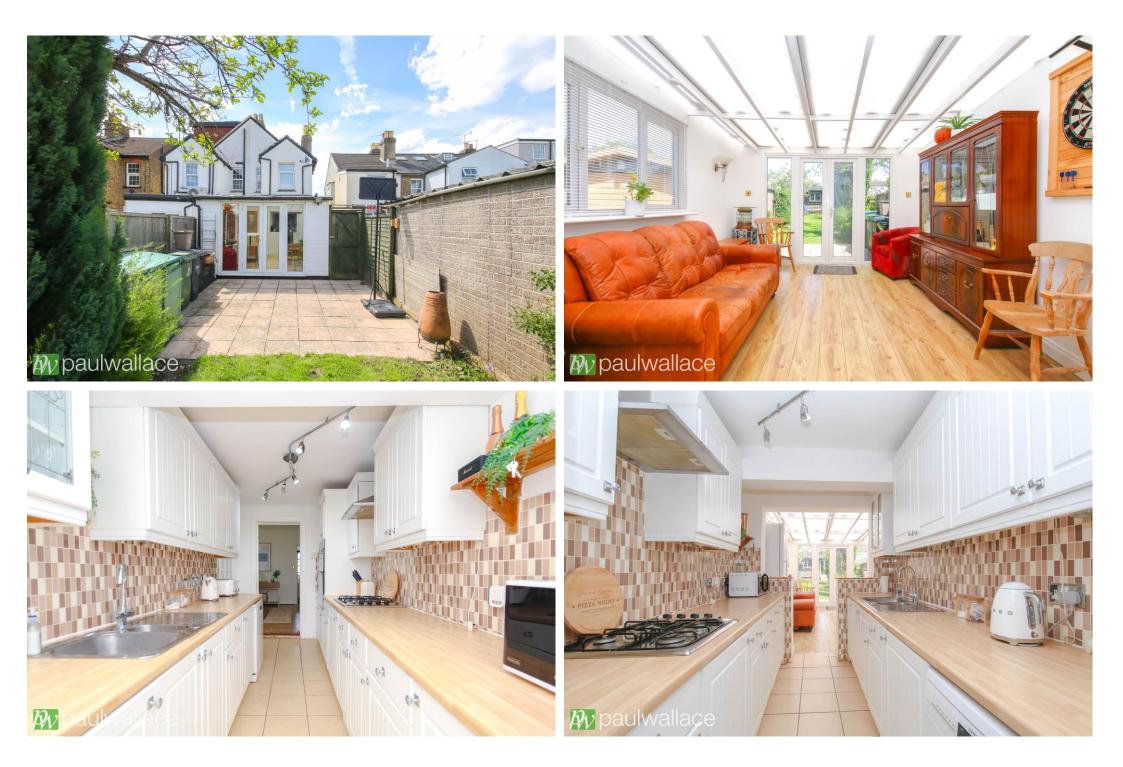

## Old Highway, Hoddesdon, EN11 0NS

Situated within walking distance to Rye House railway station, this charming semi-detached Victorian cottage boasts two bedrooms and an office space, with potential to extend into loft space (stpp) and offered chain-free. The property features a stunning 80-foot rear garden with side access, providing a secluded outdoor space perfect for relaxation and entertaining. The interior is beautifully presented throughout, with a bright and spacious lounge, separate dining room, and a convenient ground floor w.c. The superb kitchen is well-equipped and leads to a conservatory, offering additional living space. The property also benefits from a modern bathroom suite, double glazed windows, and gas central heating for year-round comfort. Additional highlights include a large timber workshop, which could be used as a home office or gym, adding versatility to the property. With its convenient location, charming features, and spacious layout, this Victorian cottage offers a perfect blend of character and modern amenities.

•Stunning 80-foot rear garden

•Superb kitchen and separate dining room

•Modern bathroom suite

•Chain free

noudesuon@paulwallace.c

01992 466471

TOTAL FLOOR AREA : 952 sq.ft. (88.4 sq.m.) approx.

Whilst every attempt has been made to ensure the accuracy of the floorplan contained here, measurements of doors, windows, rooms and any other items are approximate and no responsibility is taken for any error, omission or mis-statement. This plan is for illustrative purposes only and should be used as such by any prospective purchaser. The services, systems and appliances shown have not been tested and no guarantee as to their operability or efficiency can be given. Made with Metropix ©2024