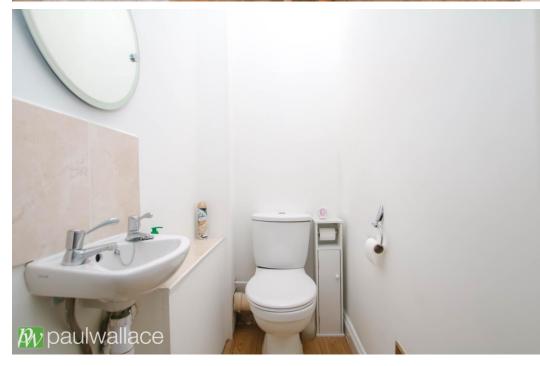

## Old Highway, Hoddesdon, EN11 0NS

Situated within walking distance to Rye House railway station, this charming semi-detached Victorian cottage boasts two bedrooms and an office space, with potential to extend into loft space (stpp) and offered chain-free. The property features a stunning 80-foot rear garden with side access, providing a secluded outdoor space perfect for relaxation and entertaining. The interior is beautifully presented throughout, with a bright and spacious lounge, separate dining room, and a convenient ground floor w.c. The superb kitchen is well-equipped and leads to a conservatory, offering additional living space. The property also benefits from a modern bathroom suite, double glazed windows, and gas central heating for year-round comfort. Additional highlights include a large timber workshop, which could be used as a home office or gym, adding versatility to the property. With its convenient location, charming features, and spacious layout, this Victorian cottage offers a perfect blend of character and modern amenities.

•Stunning 80-foot rear garden

•Superb kitchen and separate dining room

•Modern bathroom suite

•Chain free

noudesuon@paulwallace.c

01992 466471

TOTAL FLOOR AREA : 952 sq.ft. (88.4 sq.m.) approx.

Whilst every attempt has been made to ensure the accuracy of the floorplan contained here, measurements of doors, windows, rooms and any other items are approximate and no responsibility is taken for any error, omission or mis-statement. This plan is for illustrative purposes only and should be used as such by any prospective purchaser. The services, systems and appliances shown have not been tested and no guarantee as to their operability or efficiency can be given. Made with Metropix ©2024