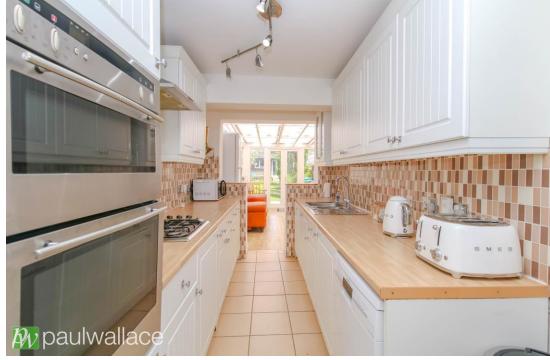

## Old Highway, Hoddesdon, EN11 0NS

Situated within walking distance to Rye House railway station, this charming semi-detached Victorian cottage boasts two bedrooms and an office space, with potential to extend into loft space (stpp) and offered chain-free. The property features a stunning 80-foot rear garden with side access, providing a secluded outdoor space perfect for relaxation and entertaining. The interior is beautifully presented throughout, with a bright and spacious lounge, separate dining room, and a convenient ground floor w.c. The superb kitchen is well-equipped and leads to a conservatory, offering additional living space. The property also benefits from a modern bathroom suite, double glazed windows, and gas central heating for year-round comfort. Additional highlights include a large timber workshop, which could be used as a home office or gym, adding versatility to the property. With its convenient location, charming features, and spacious layout, this Victorian cottage offers a perfect blend of character and modern amenities.

•Stunning 80-foot rear garden

•Superb kitchen and separate dining room

•Modern bathroom suite

•Chain free

noudesuon@paulwallace.c

01992 466471

TOTAL FLOOR AREA : 952 sq.ft. (88.4 sq.m.) approx.

Whilst every attempt has been made to ensure the accuracy of the floorplan contained here, measurements of doors, windows, rooms and any other items are approximate and no responsibility is taken for any error, omission or mis-statement. This plan is for illustrative purposes only and should be used as such by any prospective purchaser. The services, systems and appliances shown have not been tested and no guarantee as to their operability or efficiency can be given. Made with Metropix ©2024